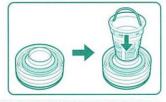

倾倒造成烫伤的危险,或因而破损、 变形。

为避免清洗后的杯盖组残留水分, 请用几次并将水分充分擦干 残留水分会造成外漏。

请勿强压放入过大的冰块, 请将冰 块敲成比杯口小的块状 以免变形或故障。

请勿在本体装有滤茶器的状态下, 拿着茶网柄进行移动 会造成本体掉落。

当摇晃产品时,会听到"沙沙"声 这是嵌在本体内胆中用来提升保温/保冷 效果的铜箔或铝箔所发出的声响, 属于 正常现象。

#### 请勿摔、碰等强力撞击

会造成树脂部分破损, 本体表面凹陷而 破坏或降低保温性能。

请勿用指甲及坚硬物品刮搓本体 的图案部份 会造成图案脱落。

放入皮包内时, 请直立放置, 以 免外漏

长时间保温热茶时,茶水会变色。 外出时建议利用茶叶格

使用后请务必将中栓、垫圈、茶 网及茶网垫圈充分洗净

会造成腐烂、发霉、串味或变色。另外 会造成饮料外漏。

不要安装除制品专用部件以外的 部件 以免告成外漏或故障。

当垫圈处夹住茶叶或茶包线时, 在此状态下盖上 杯盖组会造成外漏, 有烫伤的危险



垫圈

# 使用方法

- ・●使用前请用温水将杯盖组、滤茶器、本体内侧充分清净。另外,请确 认垫圈及茶网垫圈已正确安装后再使用。(否则会引起漏水)
- ●盖上杯盖组后,将本体倒置,检查是否有溢漏。
- ●喝饮料时,勿将本体急剧倾斜,请慢慢的喝。 (以免溢出或烫伤,也避免弄脏衣服)

# 使用茶叶 (滤茶器) 时

# 1 从本体取下杯盖组

- ●请勿单独取下上盖,将杯盖组整体取下。
- ●请将滤茶器放置于本体上。

# 2 将茶叶放入滤茶器,注入热水后盖紧杯盖组

加入茶叶及热水过量时,请稍微倒掉一些后,再重新盖紧杯盖组。

- ●请依个人喜好增减茶叶的量。
- ●请确实盖紧杯盖组。

# 3 打开杯盖组喝饮料

打开杯盖组,翻转朝上放置,拿着茶网柄,将滤茶器放于杯盖组上。



- ●从本体中取出滤茶器时,有时茶网柄和茶叶还较热,请小心烫伤。
- ●从本体中取出滤茶器时, 请将水分充分沥净。
- ●请注意不要让滤茶器从杯盖组上翻倒下来。
- ●茶水中可能会留有比滤茶器的网眼还细小的茶叶。

# 4 喝完后请将滤茶器放回本体,盖紧杯盖组

- ●盖上杯盖组时,请将茶网柄放平。
- ●请勿在本体装有滤茶器的状态下,拿着茶网柄进行移动, 否则会造成本体掉落,有烫伤的危险。

将滤茶器放置于本体中直接喝时,请将滤茶器完全装入本体后再喝。

# 不使用茶叶(滤茶器)时

- 1 从本体取下杯盖组
  - ●请勿单独取下上盖,将杯盖组整体取下。
- 2 倒入饮料,盖上杯盖组
  - ●请确实盖紧杯盖组。



预先将少量的热水(冷水)倒入本体内,预热(预冷)约1分钟,保温(保冷)效果更佳!

# 清理

- ●为常保清洁,使用后请务必予以清理。
- ●请务必拆卸后进行清理。(参阅P6、P7)

# 本体外侧 请使用温水或冷水清洗。清洗后立即使用干布擦干。 邢海绵沾上热水稀释的洗碗专用洗涤剂清洗。水洗后请甩几次,并将水分充分擦净后晾干。随着使用,茶网有可能会变色。不能完全清除,但不影响使用。 本体内侧 请使用有手柄的海绵刷来清洗内部,清洗后请擦干。勤加清理可防止异味发生,常保清洁。

- ●请勿使用信那水、汽油、金属钢丝球、含研磨材质的海绵刷、去污粉、 洗洁剂等清洗。(以免损伤产品)
- ●请勿使用含氯的漂白剂。 (否则可能因而生锈、穿孔(本体内侧)等,导致故障)
- ●请勿煮沸。请勿使用烘碗机、餐具干燥机等。(以免损伤、生锈及变形)
- ●请勿长时间放置于水中。

#### 若有红色锈斑或水垢时的清理方法

使用过程中由于水质、异物等,可能导致本体内侧出现红色锈斑或水垢。此种状况出现时,请取出滤茶器,请在热水中加入约10%的醋,并将其倒入本体内,放置约30