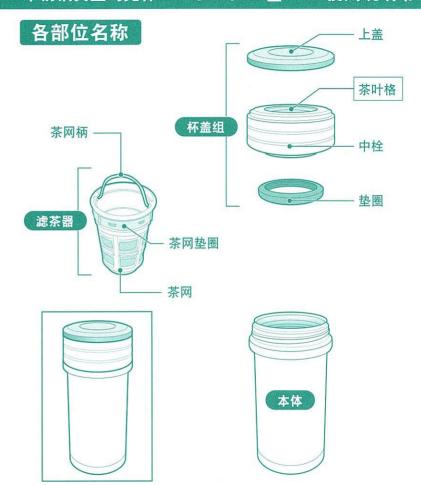

# 部件的拆卸及安装方法

# ■杯盖组

# ■滤茶器

②拿着茶网柄,将 滤茶器确实按压 装入本体。

- ●请勿用力按压茶网的网眼部及茶网柄。
- ●请勿拆卸茶网柄。