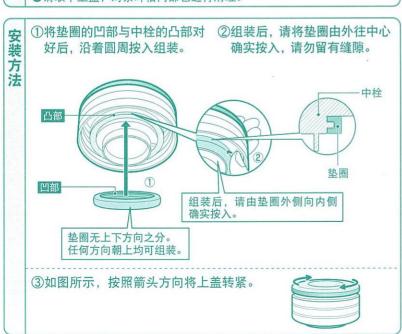

盖组

- ●盖上杯盖组时,请将茶网柄放平。
- ●请勿在本体装有滤茶器的状态下,拿着茶网柄进行移动, 否则会造成本体掉落,有烫伤的危险。

将滤茶器放置于本体中直接喝时,请将滤茶器完全装入本体后再喝。

# 不使用茶叶(滤茶器)时

- 1 从本体取下杯盖组
  - ●请勿单独取下上盖,将杯盖组整体取下。
- 2 倒入饮料,盖上杯盖组
  - ●请确实盖紧杯盖组。



预先将少量的热水(冷水)倒入本体内,预热(预冷)约1分钟,保温(保冷)效果更佳!

# 清理

- ●为常保清洁,使用后请务必予以清理。
- ●请务必拆卸后进行清理。(参阅P6、P7)

# 本体外侧 请使用温水或冷水清洗。清洗后立即使用干布擦干。 邢海绵沾上热水稀释的洗碗专用洗涤剂清洗。水洗后请甩几次,并将水分充分擦净后晾干。随着使用,茶网有可能会变色。不能完全清除,但不影响使用。 本体内侧 请使用有手柄的海绵刷来清洗内部,清洗后请擦干。勤加清理可防止异味发生,常保清洁。

- ●请勿使用信那水、汽油、金属钢丝球、含研磨材质的海绵刷、去污粉、 洗洁剂等清洗。(以免损伤产品)
- ●请勿使用含氯的漂白剂。 (否则可能因而生锈、穿孔(本体内侧)等,导致故障)
- ●请勿煮沸。请勿使用烘碗机、餐具干燥机等。(以免损伤、生锈及变形)
- ●请勿长时间放置于水中。

#### 若有红色锈斑或水垢时的清理方法

使用过程中由于水质、异物等,可能导致本体内侧出现红色锈斑或水垢。此种状况出现时,请取出滤茶器,请在热水中加入约10%的醋,并将其倒入本体内,放置约30分钟。其后请使用有手柄的海绵刷来清洗内部后再使用。

建议使用"象印不锈钢保温瓶清洗剂SB-ZA01E"清洗不锈钢马克杯本体内侧、杯盖组和滤茶器的水垢或茶垢。清洗本体时请卸下杯盖组。具体事宜请咨询当地经销店。

# 部件的拆卸及安装方法

# ■杯盖组





# ■滤茶器





②拿着茶网柄,将 滤茶器确实按压 装入本体。

- ●请勿用力按压茶网的网眼部及茶网柄。
- ●请勿拆卸茶网柄。

#### 垫圈、滤茶器的更换

垫圈、滤茶器为消耗品。

建议一年更换一次为宜。本品采用了安全可靠且符合食品卫生安全要求的材料,但是,为了保证最佳性能,有部件受损时请及时更换。更换部件时,请预先记录型号和部件名称,然后联系您购买的经销商或象印客服中心。(需自费)