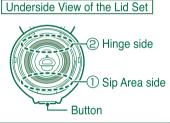

### **3** Set the Lid Set securely.

Close the Lid Cover, lock the Safety Lock\* then turn the Lid Set clockwise as illustrated to set.

\*See illustration 4 below.

- Confirm that the Lid Cover Gasket, Stopper Cover Gasket and Stopper Gasket are correctly attached before using. (If not correctly attached, the beverage may leak.)
- Firmly attach the Lid Set to the upright Main Body, lining up the Zoiirushi logo mark with the front of the Lid Set.
- Attach the Lid Set properly and turn the Mug upside down to make sure contents do not leak.
- 4 Unlock the Safety Lock.

Slide the Safety Lock to the right ( ) to unlock.