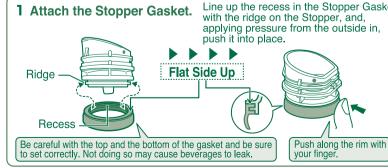

between the inside and outside of the Mug.)



### 6 Drink the beverage,

position.

Do not tilt the Mug suddenly when drinking. (The beverage may spill and cause scalding or stain clothes.)



### 7 Close the Lid Cover and lock.

- 1) With the Mug at an upright position, close the Lid Cover until it clicks.
- 2 Slide the Safety Lock to the left to lock (see P.5 illustration 4).
- Do not leave the Mug with the Lid Cover open. • Always close the Lid Cover securely at an upright

• Store the Mug upright when carrying inside bags to prevent beverages from spilling.



-5-

Close

securely unti

it clicks.



Center

of the Li

Set Zojirushi logo mark --- Second

Lid

Set

Main Body

1cm (1/2-inch)

Beverage

. . . . .

# How to Disassemble & Assemble the Lid Set:

### How to Disassemble:





• Be sure to attach the Stopper Cover Set, Lid Cover Gasket, Stopper, Stopper Cover Gasket and Stopper Gasket correctly to prevent malfunction or leaking of beverages.



#### **4** Attach the Stopper. (1) Push up the Sip Area side of the Stopper 1. (2) Push up the Hinge side of

the Stopper (2) and push it in to attach the Stopper securely.





# How to Take Care of Your Mug: • Clean the product after each use to prevent odors and mold, and to keep the product sanitary.

| Interior            | <ol> <li>Wash with warm water and mild dishwashing liquid using a<br/>soft sponge with handle.</li> <li>Then rinse and wipe moisture out to dry.</li> </ol>                                                                                                                  |
|---------------------|--