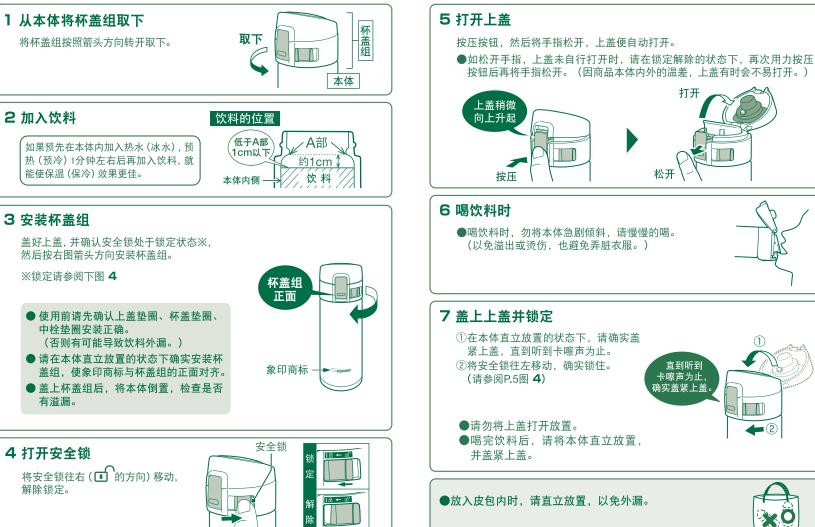

### the Main Body.

How to Use:

Remove the Lid Set from the Main Body by turning it counterclockwise as illustrated.

### 2 Fill the Main Body with beverage.

#### For better heat retention, preheat or precool the Main Body with hot water (cold water) for about one minute, and then fill it with your beverage.

### **3** Set the Lid Set securely.

Close the Lid Cover, lock the Safety Lock\* then turn the Lid Set clockwise as illustrated to set.

\*See illustration 4 below.

- Confirm that the Lid Cover Gasket, Stopper Cover Gasket and Stopper Gasket are correctly attached before using. (If not correctly attached, the beverage may leak.)
- Firmly attach the Lid Set to the upright Main Body, lining up the Zoiirushi logo mark with the front of the Lid Set.
- Attach the Lid Set properly and turn the Mug upside down to make sure contents do not leak.
- 4 Unlock the Safety Lock.

Slide the Safety Lock to the right ( ) to unlock.

### 5 Open the Lid Cover.

Push the Button and release to open the Lid Cover.

If the Lid Cover does not open after releasing the Button, check that the Safety Lock is open and try again. (The Lid Cover may become difficult to open due to the temperature difference between the inside and outside of the Mug.)

### 6 Drink the beverage,

position.

Do not tilt the Mug suddenly when drinking. (The beverage may spill and cause scalding or stain clothes.)

### 7 Close the Lid Cover and lock.

- 1) With the Mug at an upright position, close the Lid Cover until it clicks.
- 2 Slide the Safety Lock to the left to lock (see P.5 illustration 4).
- Do not leave the Mug with the Lid Cover open. • Always close the Lid Cover securely at an upright

• Store the Mug upright when carrying inside bags to prevent beverages from spilling.

-5-

Close

securely unti

it clicks.

Center

of the Li

Set Zojirushi logo mark --- Second

Lid

Set

Main Body

1cm (1/2-inch)

Beverage

. . . . .