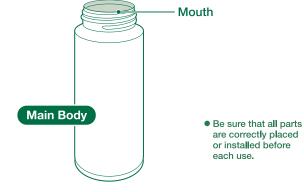

# Warnings & Cautions

Do not allow hot kettles to touch the Mouth of the Main Body, The Main Body may tip over.

causing scalds.

Mouth