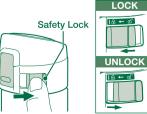

### **3** Set the Lid Set securely.

Close the Lid Cover, lock the Safety Lock\* then turn the Lid Set clockwise as illustrated to set.

\*See illustration 4 below.

- Confirm that the Lid Cover Gasket, Stopper Cover Gasket and Stopper Gasket are correctly attached before using. (If not correctly attached, the beverage may leak.)
- Firmly attach the Lid Set to the upright Main Body, lining up the Zoiirushi logo mark with the front of the Lid Set.
- Attach the Lid Set properly and turn the Mug upside down to make sure contents do not leak.
- 4 Unlock the Safety Lock.

Slide the Safety Lock to the right ( ) to unlock.

### 7 Close the Lid Cover and lock.

- 1) With the Mug at an upright position, close the Lid Cover until it clicks.
- 2 Slide the Safety Lock to the left to lock (see P.5 illustration 4).
- Do not leave the Mug with the Lid Cover open. • Always close the Lid Cover securely at an upright