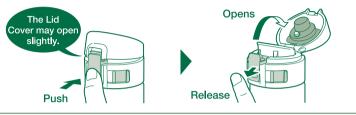

### 5 Open the Lid Cover.

Push the Button and release to open the Lid Cover.

If the Lid Cover does not open after releasing the Button, check that the Safety Lock is open and try again. (The Lid Cover may become difficult to open due to the temperature difference between the inside and outside of the Mug.)