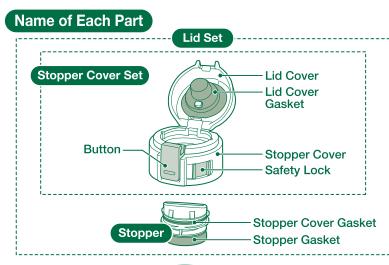

# How to Disassemble & Assemble the Lid Set:

### How to Disassemble:

• Be sure to attach the Stopper Cover Set, Lid Cover Gasket, Stopper, Stopper Cover Gasket and Stopper Gasket correctly to prevent malfunction or leaking of beverages.

#### **4** Attach the Stopper. (1) Push up the Sip Area side of the Stopper 1. (2) Push up the Hinge side of

the Stopper (2) and push it in to attach the Stopper securely.

Replacing the Lid Cover Gasket, Stopper, Stopper Cover Gasket and Stopper Gasket: We take care in only using materials that are safe and hygienic for food contact. However, if plastic parts become damaged or its surface becomes rough, please replace them for optimum performance. The Stopper and other consumable parts may need to be replaced due to time and wear. Please check them about once a year. When replacing parts, please record the model number and part name beforehand. Then contact either the store where you purchased the product or Zojirushi Customer Service. Replacement parts m ay be available for an additional charge.