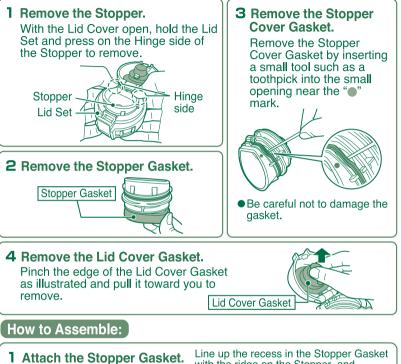

### How to Disassemble:

• Be sure to attach the Stopper Cover Set, Lid Cover Gasket, Stopper, Stopper Cover Gasket and Stopper Gasket correctly to prevent malfunction or leaking of beverages.

#### **4** Attach the Stopper. (1) Push up the Sip Area side of the Stopper 1. (2) Push up the Hinge side of

the Stopper (2) and push it in to attach the Stopper securely.

# How to Take Care of Your Mug: • Clean the product after each use to prevent odors and mold, and to keep the product sanitary.

| Interior            | <ol> <li>Wash with warm water and mild dishwashing liquid using a<br/>soft sponge with handle.</li> <li>Then rinse and wipe moisture out to dry.</li> </ol>                                                                                                                  |
|---------------------|------------------------------------------------------------------------------------------------------------------------------------------------------------------------------------------------------------------------------------------------------------------------------|
| Exterior<br>Lid Set | <ol> <li>Wash with warm water and mild dishwashing liquid using a soft sponge.</li> <li>Rinse, shake a few times and wipe dry.</li> <li>When washing the Lid Set, disassemble it first then wash and dry.</li> <li>Use a small brush sold in stores if necessary.</li> </ol> |