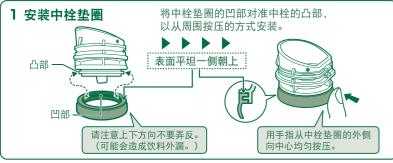

## 安装方法

### ●请正确安装上盖组、上盖垫圈、中栓、杯盖垫圈、中栓垫圈。 (以免操作不良导致饮料外漏。)

# 清理继续

| (以免操作不良导致饮料外漏。)                                                                                                                                                                                                                                                                                 |                                  |                                                       | ) <b>*</b> ±                                                                                                                                                                                                                                                                                                                                                                                                                                                                                                                                                                                                                                                                                                                                                                                                                                                                                                                                                                                                                                                                                                                     | - <u>E</u> - <del>X</del> |            |             |     |                |  |
|-------------------------------------------------------------------------------------------------------------------------------------------------------------------------------------------------------------------------------------------------------------------------------------------------|----------------------------------|-------------------------------------------------------|----------------------------------------------------------------------------------------------------------------------------------------------------------------------------------------------------------------------------------------------------------------------------------------------------------------------------------------------------------------------------------------------------------------------------------------------------------------------------------------------------------------------------------------------------------------------------------------------------------------------------------------------------------------------------------------------------------------------------------------------------------------------------------------------------------------------------------------------------------------------------------------------------------------------------------------------------------------------------------------------------------------------------------------------------------------------------------------------------------------------------------|---------------------------|------------|-------------|-----|----------------|--|
| 2 安装杯盖垫圈<br>以杯盖垫圈的凸起部分靠外侧,<br>安装在中栓上。                                                                                                                                                                                                                                                           | 4 安装中栓<br>(1) 按中栓的杯口套侧①并向<br>上推。 | <b>清理须知</b><br>●请勿煮沸。请勿使用烘碗机、餐具干燥机等。<br>●本体外侧请勿使用漂白剂。 |                                                                                                                                                                                                                                                                                                                                                                                                                                                                                                                                                                                                                                                                                                                                                                                                                                                                                                                                                                                                                                                                                                                                  |                           |            |             |     |                |  |
| <ul> <li>○ 按中社的铰链部位侧②并<br/>向上推至深处,确保已切<br/>实安装。</li> <li>○ 按中社的铰链部位侧②并</li> <li>○ 按中社的铰链部位侧②并</li> <li>○ 按拉部位</li> </ul>                                                                                                                                                                        |                                  |                                                       | <ul> <li>可能会造成本体的图案、印刷或贴纸脱落。</li> <li>●请勿使用信那水、金属钢丝球、含研磨材质的海绵刷、去污粉、洗洁剂、密胺海绵等清洗。</li> <li>●请勿使用含氯的漂白剂。</li> </ul>                                                                                                                                                                                                                                                                                                                                                                                                                                                                                                                                                                                                                                                                                                                                                                                                                                                                                                                                                                                                                 |                           |            |             |     |                |  |
| 垫圈的凸起部分靠外侧安装                                                                                                                                                                                                                                                                                    | 杯口套                              |                                                       | <ul> <li>●可整体清洗,请勿长时间放置于水中。</li> <li>●整体清洗本体后,请务必擦干水分。</li> <li>以免留下水迹及生锈。</li> <li>●长时间不使用时,请用温水或冷水充分清洗,完全晾干后放在远离高温和高;<br/>度的场所存放。</li> <li>以免损伤本产品。</li> </ul>                                                                                                                                                                                                                                                                                                                                                                                                                                                                                                                                                                                                                                                                                                                                                                                                                                                                                                                                                                 |                           |            |             |     |                |  |
| <b>3 安装上盖垫圈</b><br>将上盖垫圈的圆孔对准上盖的突起部<br>后盖上,安装上盖垫圈。                                                                                                                                                                                                                                              | 杯盖组自下而上的仰视图                      | ●本部                                                   | <ul> <li>●上盖垫圈、中栓、杯盖垫圈、中栓垫圈属于消耗品。建议一年更换一次为宜。</li> <li>●本品采用了安全可靠且符合食品卫生安全要求的材料,但是,为了保证最佳性能,有部件受损时请及时更换。更换部件时,请预先记录型号和部件名称,然后联系您购买的经销商或象印客服中心。(需自费)</li> </ul>                                                                                                                                                                                                                                                                                                                                                                                                                                                                                                                                                                                                                                                                                                                                                                                                                                                                                                                                                                    |                           |            |             |     |                |  |
| 上盖垫圏の一の孔                                                                                                                                                                                                                                                                                        |                                  | <b>品质标示</b><br>品名:不锈钢真空保温杯                            |                                                                                                                                                                                                                                                                                                                                                                                                                                                                                                                                                                                                                                                                                                                                                                                                                                                                                                                                                                                                                                                                                                                                  |                           |            |             |     |                |  |
| 突起部                                                                                                                                                                                                                                                                                             | (杯口套侧)                           |                                                       | 型号                                                                                                                                                                                                                                                                                                                                                                                                                                                                                                                                                                                                                                                                                                                                                                                                                                                                                                                                                                                                                                                                                                                               | 容量<br>(L)                 | 重量<br>(kg) | 保温效;<br>1小时 | 6小时 | 保冷效力(℃)<br>6小时 |  |
| ●请务必在安装了上盖垫圈后使用。 按钮                                                                                                                                                                                                                                                                             |                                  |                                                       | M-KZ36                                                                                                                                                                                                                                                                                                                                                                                                                                                                                                                                                                                                                                                                                                                                                                                                                                                                                                                                                                                                                                                                                                                           | 0.36                      | 0.22       | ≥85         | ≥64 | ≪9             |  |
| <ul> <li>●为防止产生异味,污垢附着和发霉,一直长保清洁使用,请使用后务必清理。</li> <li>●请务必拆卸后清理。(请参照P.7)</li> </ul>                                                                                                                                                                                                             |                                  |                                                       | SM-KZ48         0.48         0.25         ≥86         ≥68         ≤9           保温/保冷效力是商品在直立放置下,于室温20±2℃时,加入水量如P.3         数料的位置         数料的位置         数料的位置         数料的位置         数料的位置         3         数料的位置         3         数         5         5         5         5         5         5         5         5         5         5         5         5         5         5         5         5         5         5         5         5         5         5         5         5         5         5         5         5         5         5         5         5         5         5         5         5         5         5         5         5         5         5         5         5         5         5         5         5         5         5         5         5         5         5         5         5         5         5         5         5         5         5         5         5         5         5         5         5         5         5         5         5         5         5         5         5         5         5         5         5         5         5         5         5         5         5 |                           |            |             |     |                |  |
| 本体外侧<br>②冲洗后请甩几次,并将水分充分擦净后晾干。<br>●请将杯盖组拆卸后再洗净、擦干。<br>●难以清洗的部份请使用市售的小刷子等清洗。                                                                                                                                                                                                                      |                                  |                                                       | 后, 所测得瓶内的温水或冷水水温。<br>材料"食品接触用":<br>本体内侧 奥氏体型不锈钢06Cr19Ni10(SUS304)(防粘涂层)<br>本体外侧 奥氏体型不锈钢06Cr19Ni10(SUS304)(压克力树脂涂层)                                                                                                                                                                                                                                                                                                                                                                                                                                                                                                                                                                                                                                                                                                                                                                                                                                                                                                                                                                                                               |                           |            |             |     |                |  |
| <b>本体内侧</b> ①请使用有手柄的软质海绵刷等沾上温水稀释的洗碗专用洗涤剂清洗。<br>②冲洗后擦净水分并晾干。                                                                                                                                                                                                                                     |                                  | 上盖                                                    | 杯口 奥氏体型不锈钢06Cr19Ni10(SUS304)<br>上盖 聚丙烯 中栓 聚丙烯 垫圈 硅胶<br>与食品接触部分的其他材料符合相应国家标准的规定                                                                                                                                                                                                                                                                                                                                                                                                                                                                                                                                                                                                                                                                                                                                                                                                                                                                                                                                                                                                                                                   |                           |            |             |     |                |  |
| <b>若有红色锈斑或水垢时的清理方法</b><br>使用过程中中天水库,导物等,可能导致大体中侧出现红色矮斑或水垢,此种烤出出现。                                                                                                                                                                                                                               |                                  |                                                       |                                                                                                                                                                                                                                                                                                                                                                                                                                                                                                                                                                                                                                                                                                                                                                                                                                                                                                                                                                                                                                                                                                                                  |                           |            |             |     |                |  |
| 使用过程中田宁水质、并物等,可能导致本体内侧凸现红色场斑或水塘。此种状况出现时,请在热水中加入约10%的醋,并将其倒入本体内,不要安装杯盖组,放置30分钟~<br>1小时,之后再将本体内侧充分洗净。                                                                                                                                                                                             |                                  |                                                       | 联 系 地 址 : 中国(上海)自由贸易试验区富特北路225号第三层D13部位(邮编:200131)<br>制 造 商 : 象印有限公司<br>制造商地址 : 日本国大阪市北区天满1丁目20番5号                                                                                                                                                                                                                                                                                                                                                                                                                                                                                                                                                                                                                                                                                                                                                                                                                                                                                                                                                                                                                               |                           |            |             |     |                |  |
| 茶垢等的清理方法         原 产 地 :泰国           建议使用 "象印不锈钢保温瓶清洗剂 SB-ZA01E"清洗不锈钢保温杯本体内侧、杯盖组水         象印公司全国服务热线 : 800-819-9119           重议使用 "象印不锈钢保温瓶清洗剂 SB-ZA01E"清洗不锈钢保温杯本体内侧、杯盖组水         手机用户拨打 : 400-680-9119           近或茶垢。(另售)清洗本体时请卸下杯盖组。具体事宜请咨询当地经销店。         公司主页 : http://zojirushi-china.com |                                  |                                                       |                                                                                                                                                                                                                                                                                                                                                                                                                                                                                                                                                                                                                                                                                                                                                                                                                                                                                                                                                                                                                                                                                                                                  |                           |            |             |     |                |  |