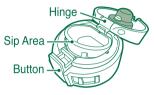

### 5 Open the Lid Cover.

Push the Button and release to open the Lid Cover.

If the Lid Cover does not open after releasing the Button, check that the Safety Lock is open and try again. (The Lid Cover may become difficult to open due to the temperature difference between the inside and outside of the Mug.)

### 6 Drink the beverage,

position.

Do not tilt the Mug suddenly when drinking. (The beverage may spill and cause scalding or stain clothes.)