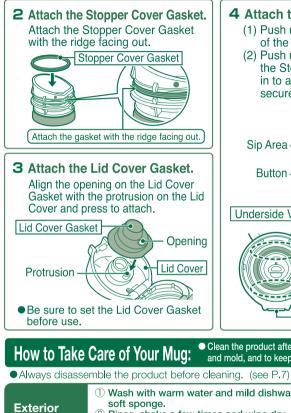

### How to Disassemble:

• Be sure to attach the Stopper Cover Set, Lid Cover Gasket, Stopper, Stopper Cover Gasket and Stopper Gasket correctly to prevent malfunction or leaking of beverages.

#### **4** Attach the Stopper. (1) Push up the Sip Area side of the Stopper 1. (2) Push up the Hinge side of

the Stopper (2) and push it in to attach the Stopper securely.