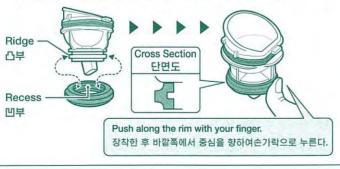

뚜껑세트 장착방법

(Household Use Only / 가정용)

Line up the recess in the Stopper Gasket with the ridge on the Stopper, and, applying pressure from the outside in, push it into place. 뚜껑패킹의 민부와 뚜껑의 凸부를 맞추어 주위에서 밀어 넣듯이 장착합니다.

A Attach the Stopper. 뚜껑을 장착한다 Align the opening of the Stopper Cover Opening Set and the tab of the Stopper, and press the Stopper in to attach securely. 민부 본뚜껑세트의 凹부와 뚜껑의 凸부를 맞추고 뚜껑을 아래에서부터 눌러 끝까지 확실히 장착합니다.