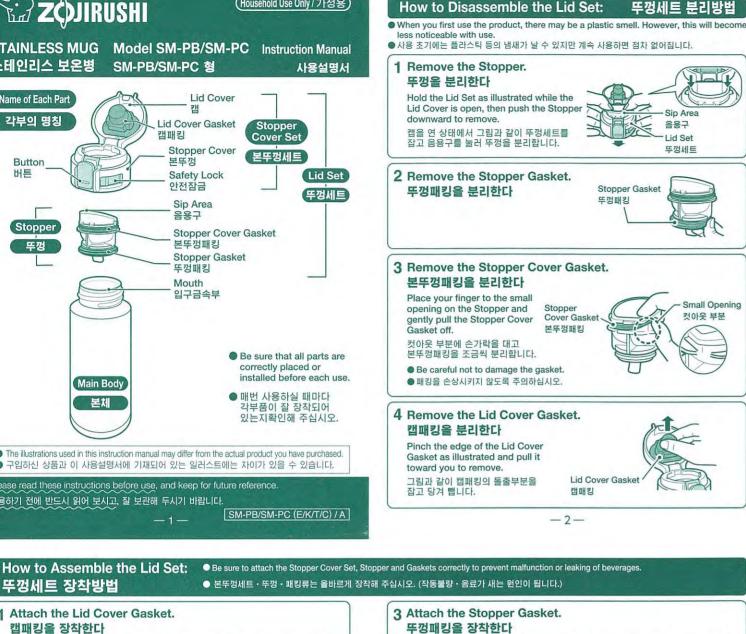

뚜껑세트 장착방법

(Household Use Only / 가정용)

Line up the recess in the Stopper Gasket with the ridge on the Stopper, and, applying pressure from the outside in, push it into place. 뚜껑패킹의 민부와 뚜껑의 凸부를 맞추어 주위에서 밀어 넣듯이 장착합니다.

A Attach the Stopper. 뚜껑을 장착한다 Align the opening of the Stopper Cover Opening Set and the tab of the Stopper, and press the Stopper in to attach securely. 민부 본뚜껑세트의 凹부와 뚜껑의 凸부를 맞추고 뚜껑을 아래에서부터 눌러 끝까지 확실히 장착합니다.