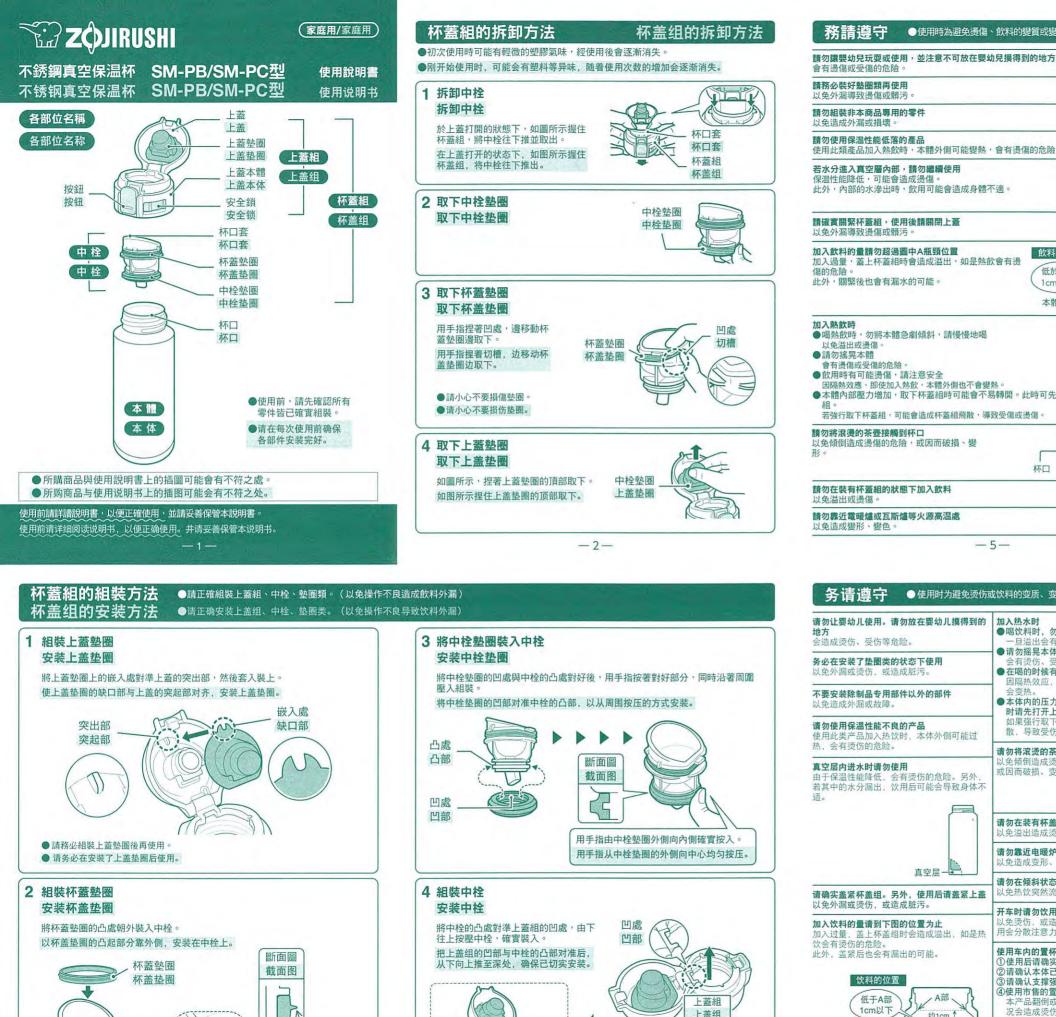

뚜껑세트 장착방법

(Household Use Only / 가정용)

Line up the recess in the Stopper Gasket with the ridge on the Stopper, and, applying pressure from the outside in, push it into place. 뚜껑패킹의 민부와 뚜껑의 凸부를 맞추어 주위에서 밀어 넣듯이 장착합니다.

A Attach the Stopper. 뚜껑을 장착한다 Align the opening of the Stopper Cover Opening Set and the tab of the Stopper, and press the Stopper in to attach securely. 민부 본뚜껑세트의 凹부와 뚜껑의 凸부를 맞추고 뚜껑을 아래에서부터 눌러 끝까지 확실히 장착합니다.

-5-

Stopper Cover Set 본뚜껑세트

> Stoppe 뚜껑

| g, deterioration and discoloration of beverages, as well as malfunction and                                                                                                                                                                                                                                                                                                                                                                                                                                                                                                                                                                               |
|-----------------------------------------------------------------------------------------------------------------------------------------------------------------------------------------------------------------------------------------------------------------------------------------------------------------------------------------------------------------------------------------------------------------------------------------------------------------------------------------------------------------------------------------------------------------------------------------------------------------------------------------------------------|
| Do not fill with beverages while the Lid Set is attached.<br>Doing so may cause beverages to overfill and may cause burning and scalding.                                                                                                                                                                                                                                                                                                                                                                                                                                                                                                                 |
| Do not place near heat sources such as gas stoves, ovens and heaters.<br>Doing so may cause deformation or discoloration of the Mug.                                                                                                                                                                                                                                                                                                                                                                                                                                                                                                                      |
| Do not open the Lid Cover with the Mug close to your face or tilted toward you.<br>Hot beverages may suddenly come out or spew out and may cause scalding.                                                                                                                                                                                                                                                                                                                                                                                                                                                                                                |
| Do not drink out of the Mug while driving.                                                                                                                                                                                                                                                                                                                                                                                                                                                                                                                                                                                                                |
| Doing so may cause scalds or stain the interior of the car or clothes. Attempting to use while<br>driving may also cause serious accidents.                                                                                                                                                                                                                                                                                                                                                                                                                                                                                                               |
| <ul> <li>When using a vehicle cup holder accessory:</li> <li>Always keep the Lid Cover securely closed when not drinking.</li> <li>Always keep the Lid Cover securely before placing it in.</li> <li>Check that the strength of the cup holder is sufficient to hold the Mug before using.</li> <li>Do not use a hanging-type cup holder that attaches to the window or air vent.<br/>If the product falls or tips over, or the cup holder falls off or becomes damaged, this may cause burns, injuries, or accidents. In addition, the interior of the car or clothes may become stained.</li> <li>The Mug may not fit into some cup holders.</li> </ul> |
| Do not hold the Mug by the Lid Set or the Lid Cover when carrying.<br>The Mug may fall and cause injuries.                                                                                                                                                                                                                                                                                                                                                                                                                                                                                                                                                |
| Do not disassemble the Main Body. Do not heat in a microwave.                                                                                                                                                                                                                                                                                                                                                                                                                                                                                                                                                                                             |
| Doing so may cause sparks, deformation or discoloration of the Mug.                                                                                                                                                                                                                                                                                                                                                                                                                                                                                                                                                                                       |
| Do not place near open flames (from gas stoves, etc.), on top of electric heaters or IH<br>hot plates, or other IH cooking devices.<br>Doing so may cause a fire or malfunction.                                                                                                                                                                                                                                                                                                                                                                                                                                                                          |
| <ul> <li>Do not fill the Mug with the following:</li> <li>Dry ice and carbonated drinks: Contents may spill out or the pressure may cause the Lid Set to burst, causing injuries.</li> <li>Liquids high in sodium such as soup and Kobu-cha: Although the liner is made of 18/8 stainless steel and is nonstick coated, salt may cause rust resulting in loss of thermal insulation.</li> <li>Dairy products and fruit juice: If left inside for a long period of time, contents may spoil and</li> </ul>                                                                                                                                                 |
| <ul> <li>produce gas that may cause the Lid Set to burst, causing injuries.</li> <li>Fruit pulp and tea leaves: May become caught on the Stopper Gasket and cause contents to spoil.</li> </ul>                                                                                                                                                                                                                                                                                                                                                                                                                                                           |
| Consume beverages within the same day.<br>Not doing so may cause spoiling. In addition, if left inside for a long period of time, spoiled<br>beverages may produce gas, raising the pressure inside the Mug and causing the Lid Set to<br>burst or beverages to spill, resulting in injuries and scalding.                                                                                                                                                                                                                                                                                                                                                |
| This Mug is for storing and keeping beverages hot or cold. Please do not use for other than intended purposes.                                                                                                                                                                                                                                                                                                                                                                                                                                                                                                                                            |
| -6-                                                                                                                                                                                                                                                                                                                                                                                                                                                                                                                                                                                                                                                       |
|                                                                                                                                                                                                                                                                                                                                                                                                                                                                                                                                                                                                                                                           |
| 변색, 제품의 고장이나 오염을 방지하기 위해 다음 사항을 반드시 준수하여 주십시오.                                                                                                                                                                                                                                                                                                                                                                                                                                                                                                                                                                                                            |
| <b>기울이거나 얼굴에 가까이 댄 상태에서 캡을 열지 않는다</b><br>음료가 급격하게 뿜어져 나오거나 튀어서 화상을 입을 위험이 있습니다.                                                                                                                                                                                                                                                                                                                                                                                                                                                                                                                                                                           |
| 자동차 주행 중에는 마시지 않는다<br>화상을 입거나 차내와 의복을 더럽히는 원인이 됩니다. 또한, 운전자의 경우 운전 시 주의가<br>산만해져 매우 위험합니다.                                                                                                                                                                                                                                                                                                                                                                                                                                                                                                                                                                |
| <ul> <li>자동차 전용 캔 홀더를 사용할 경우는 다음 내용을 지켜주십시오.</li> <li>① 음료를 마시지 않을 때는 캡을 완전히 잠근다</li> <li>② 본체가 캔 홀더에 안정적으로 고정되는지 확인한 후 사용한다</li> <li>③ 미리 캔 홀더의 고정 강도를 확인한 후 사용한다</li> <li>④ 시판용 캔 홀더는 바닥 거치형을 사용한다</li> <li>폐 품이 넘어지거나 기울어졌을 경우, 또는 웹 홀더가 떨어지거나 파손되었을 경우 화상.</li> <li>부상, 사고 등의 위험이 있습니다. 또한 차내와 의복 등을 더럽힐 수 있습니다.</li> <li>● 일부 차종 또는 시판되는 캔 홀더의 종류에 따라 보온병의 크기와 맞지 않을 수도 있습니다.</li> </ul>                                                                                                                                                                                                                                                             |
| <b>뚜껑세트나 캡만을 잡은 상태로 운반하지 않는다</b><br>떨어뜨리면 위험합니다.                                                                                                                                                                                                                                                                                                                                                                                                                                                                                                                                                                                                          |
| 개조나 분해/수리를 하지 않는다<br>고장이나 사고의 원인이 됩니다.                                                                                                                                                                                                                                                                                                                                                                                                                                                                                                                                                                                                                    |
| <b>전자레인지로 가열하지 않는다</b><br>불꽃이 튀어 위험합니다. 또한 변형이나 변색의 원인이 됩니다.                                                                                                                                                                                                                                                                                                                                                                                                                                                                                                                                                                                              |
| 불이 직접 당거나(가스레인지 등) 전기히터, IH 조리기, IH 쿠킹 히터 등의 위에<br>올리지 않는다<br>화재나 고장의 원인이 됩니다.                                                                                                                                                                                                                                                                                                                                                                                                                                                                                                                                                                            |
| <ul> <li>다음과 같은 것들은 절대로 넣지 않는다</li> <li>● 드라이아이스, 탄산음료<br/>본체 내의 압력이 올라가 음료가 뿜어져 나오거나, 뚜껑세트가 파손되어 파편이 퉐 위험이 있습니다.</li> <li>● 된장국이나 수프, 다시마 차 등 염분이 포함된 것<br/>본체 내부의 스테인리스는 볼소수지로 코팅되어 있지만, 녹이 슬거나 보온 · 보뱅력이 떨어질 우려가 있습니다.</li> </ul>                                                                                                                                                                                                                                                                                                                                                                                                                      |
| ●우유, 유제품 음료, 과즙 등<br>성분이 부패될 수 있습니다. 그대로 오랫동안 방치해 두면 부패되어 가스가 발생하고 본체<br>내의 알력이 올라가, 음료가 뿜어져 나오거나 뚜껑세트가 파손되어 파편이 튈 수 있으므로<br>위험합니다.                                                                                                                                                                                                                                                                                                                                                                                                                                                                                                                       |
| ● 과일, 녹차잎 등<br>막히거나 새어 나오는 등 고장의 원인이 됩니다.                                                                                                                                                                                                                                                                                                                                                                                                                                                                                                                                                                                                                 |
| 막히거나 새어 나오는 등 고장의 원인이 됩니다.<br>음료는 그날 중으로 다 마신다<br>부패의 원인이 됩니다. 또한 장시간 방지할 경우에는 내용물이 부패되어 가스가 발생하여<br>본제 내의 압력이 올라갑니다. 이로 인해 뚜껑세트를 열 때 뚜껑세트가 튀어나가거나, 음료가<br>뿜어져 나오거나,뚜껑세트 등이 파손되어 파편이 튈 위험이 있습니다.                                                                                                                                                                                                                                                                                                                                                                                                                                                          |
| 막히거나 새어 나오는 등 고장의 원인이 됩니다.<br><b>음료는 그날 중으로 다 마신다</b><br>부패의 원인이 됩니다. 또한 장시간 방지할 경우에는 내용물이 부패되어 가스가 발생하여<br>본체 내의 압력이 올라갑니다. 이로 인해 뚜껑세트를 열 때 뚜껑세트가 튀어나가거나. 음료가                                                                                                                                                                                                                                                                                                                                                                                                                                                                                            |