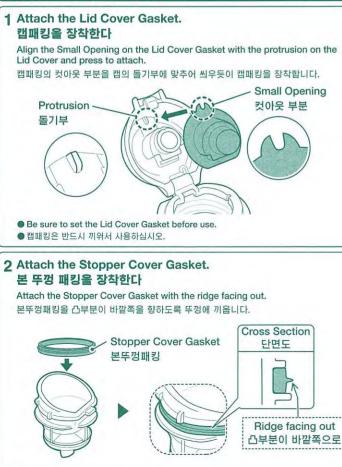

뚜껑세트 장착방법

(Household Use Only / 가정용)

Line up the recess in the Stopper Gasket with the ridge on the Stopper, and, applying pressure from the outside in, push it into place. 뚜껑패킹의 민부와 뚜껑의 凸부를 맞추어 주위에서 밀어 넣듯이 장착합니다.

A Attach the Stopper. 뚜껑을 장착한다 Align the opening of the Stopper Cover Opening Set and the tab of the Stopper, and press the Stopper in to attach securely. 민부 본뚜껑세트의 凹부와 뚜껑의 凸부를 맞추고 뚜껑을 아래에서부터 눌러 끝까지 확실히 장착합니다.