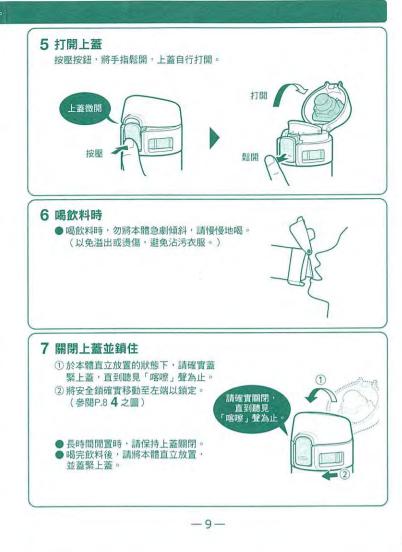

# 使用方法 ●使用前請根據清理方法將杯蓋組、本體內側、本體外側充分洗淨 1 從本體將杯蓋組取下 杯 蓋組 將杯蓋組依照箭頭方向轉開取下。 本體 RVF 2 加入飲料 飲料的位置 ,A虑, 低於A處 先於本體內加入熱水(冷水),預熱 1cm以下 約1cm (預冷)約1分鐘後再加入飲料,可加 強保温(保冷)的效果 本體內側-飲料 3 轉緊杯蓋組 依右圖箭頭方向將杯蓋組轉緊,確認安全鎖處於鎖定狀態\*。 ※鎖定請參閱下圖 4。 ●請確認墊圈類正確組裝後,再行使用。 轉緊 (否則會導致飲料外漏。) ●請於本體直立放置的狀態下確實轉緊杯 5 蓋組。 ●蓋上杯蓋組後,將本體底部朝上,檢查 10 是否有溢漏。 4 打開安全鎖 安全鎖 將安全鎖往右(朝 🖬 📾示方向) 移動,解除鎖定。 -18 ← of -8-

使用方法 继续

|   | <b>打开安全锁</b><br>将安全锁往右( <b>⊡</b> 的方向)移动,<br><sub>解除锁定。</sub>                 | 安全锁                       | 様<br>定<br>解<br>除 |
|---|------------------------------------------------------------------------------|---------------------------|------------------|
| - | <b>7开上盖</b><br>安压按钮,然后将手指松开,上盖便自:<br><u> し<br/>上</u> 盖稍微<br>向上升起<br>按压<br>按広 | 动打开。<br>打开                |                  |
|   | <b>曷饮料时</b><br>●喝饮料时,勿将本体急剧倾斜,请慢<br>(以免溢出或烫伤,也避免弄脏衣服。〕                       |                           | A                |
| - | 盖上上盖并锁定<br>①在本体直立放置的状态下,请确实<br>盖紧上盖,直到听到卡嚓声为止。                               | 直到听到<br>卡嚓声为止,<br>确实盖紧上盖。 |                  |