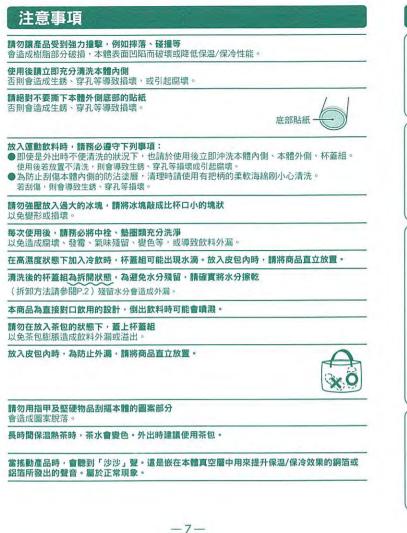

-5-

|   | 不盖組的安装方法●请正确安装上盖组、中栓、垫圈类。(以免操作不良导                                                                                                                                                                                                                                                                                                                                                                                                                                                                                                                                                                                                                                                                                                                                                                                                                                                                                                                                                                                                                                                                                                                                                                                                                                                                                                                                                                                                                                                                                                                                                                                                                                                                                                                                                                                                                                                                                                                                                                                                                                                                                                                                                                                                                                |                                                                                                  |
|---|------------------------------------------------------------------------------------------------------------------------------------------------------------------------------------------------------------------------------------------------------------------------------------------------------------------------------------------------------------------------------------------------------------------------------------------------------------------------------------------------------------------------------------------------------------------------------------------------------------------------------------------------------------------------------------------------------------------------------------------------------------------------------------------------------------------------------------------------------------------------------------------------------------------------------------------------------------------------------------------------------------------------------------------------------------------------------------------------------------------------------------------------------------------------------------------------------------------------------------------------------------------------------------------------------------------------------------------------------------------------------------------------------------------------------------------------------------------------------------------------------------------------------------------------------------------------------------------------------------------------------------------------------------------------------------------------------------------------------------------------------------------------------------------------------------------------------------------------------------------------------------------------------------------------------------------------------------------------------------------------------------------------------------------------------------------------------------------------------------------------------------------------------------------------------------------------------------------------------------------------------------------|--------------------------------------------------------------------------------------------------|
| 1 | <ul> <li>組裝上蓋墊圈</li> <li>安装上盖垫圈</li> <li>將上蓋墊圈上的嵌入處對準上蓋的突出部,然後套入裝上。</li> <li>使上盖垫圈的缺口部与上盖的突起部对齐,安装上盖垫圈。</li> <li>一次出部</li> <li>一次比部</li> <li>一次比部</li> <li>一次比部</li> <li>一次比部</li> <li>一次比部</li> <li>一次比較</li> <li< th=""><th>3 將中栓墊圈裝入中栓<br/>安装中栓垫圈<br/>將中栓墊圈的凹處與中栓的凸處對好得<br/>壓入組裝。<br/>将中栓垫圈的凹部对准中栓的凸部,以<br/>凸處<br/>凸部<br/>凹處<br/>凹部</th></li<></ul> | 3 將中栓墊圈裝入中栓<br>安装中栓垫圈<br>將中栓墊圈的凹處與中栓的凸處對好得<br>壓入組裝。<br>将中栓垫圈的凹部对准中栓的凸部,以<br>凸處<br>凸部<br>凹處<br>凹部 |
| 2 | 組裝杯蓋墊圈<br>安装杯盖垫圈 將杯蓋墊圈的凸處朝外裝入中栓。<br>以杯盖垫圈的凸起部分靠外侧、安装在中栓上。 杯蓋墊圈 杯盖垫圈 ▲ ● ● ● ● ● ● ● ● ● ● ● ● ● ● ● ● ● ● ● ● ● ● ● ● ● ● ● ● ● ● ● ● ● ● ● ● ● ● ● ● ● ● ● ● ● ● ● ● ● ● ● ● ● ● ● ● ● ● ● ● ● ● ● ● ● ● ● ● ● ● ● ● ● ● ● ● ● ● ● ● ● ● ● ● ● ● ● ● ● ● ● ● ● ● ● ● ● ● ● ● ● ● ● ● ● ● ● ● ● ● ● ● ● ● ● ● ● ● ● ● ● ● ● ● ● ● ● ● ● ● ● ● ● ● ● ● ● ● ● ● ● ● ● ● ● ● ● ● ● ● ● ● ● ● ● ● ● ● ● ● ● ● ● ● ● ● ● ● ● ● ● ● ● ● ● ● ● ● ● ● ● ● ● ● ● ● ● ● ● ● ● ● ● ● ● ● ● ● ● ● ● ● ● ● ● ● ● ● ● ● ● ● ● ● ● ●                                                                                                                                                                                                                                                                                                                                                                                                                                                                                                                                                                                                                                                                                                                                                                                                                                                                                                                                                                                                                                                                                                                                                                                                                                                                                                                                                                                                                                                                                                                                                                                                                                                                                                                                            | 4 組裝中栓<br>安装中栓<br>將中栓的凸處對準上蓋組的凹處,由<br>往上按壓中栓,確實裝入。<br>把上盖组的凹部与中栓的凸部对准后,<br>从下向上推至深处,确保已切实安装。     |

凸處

凸部

中栓

中栓