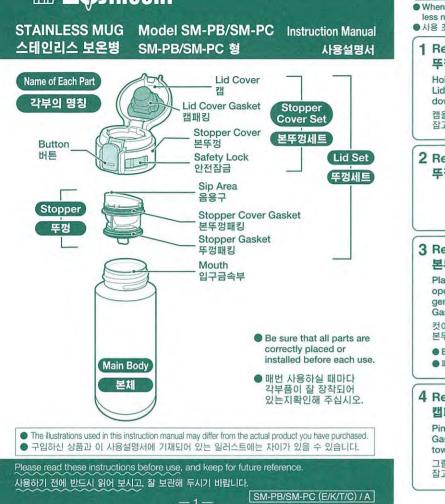

뚜껑세트 장착방법

(Household Use Only / 가정용)

Line up the recess in the Stopper Gasket with the ridge on the Stopper, and, applying pressure from the outside in, push it into place. 뚜껑패킹의 민부와 뚜껑의 凸부를 맞추어 주위에서 밀어 넣듯이 장착합니다.

A Attach the Stopper. 뚜껑을 장착한다 Align the opening of the Stopper Cover Opening Set and the tab of the Stopper, and press the Stopper in to attach securely. 민부 본뚜껑세트의 凹부와 뚜껑의 凸부를 맞추고 뚜껑을 아래에서부터 눌러 끝까지 확실히 장착합니다.