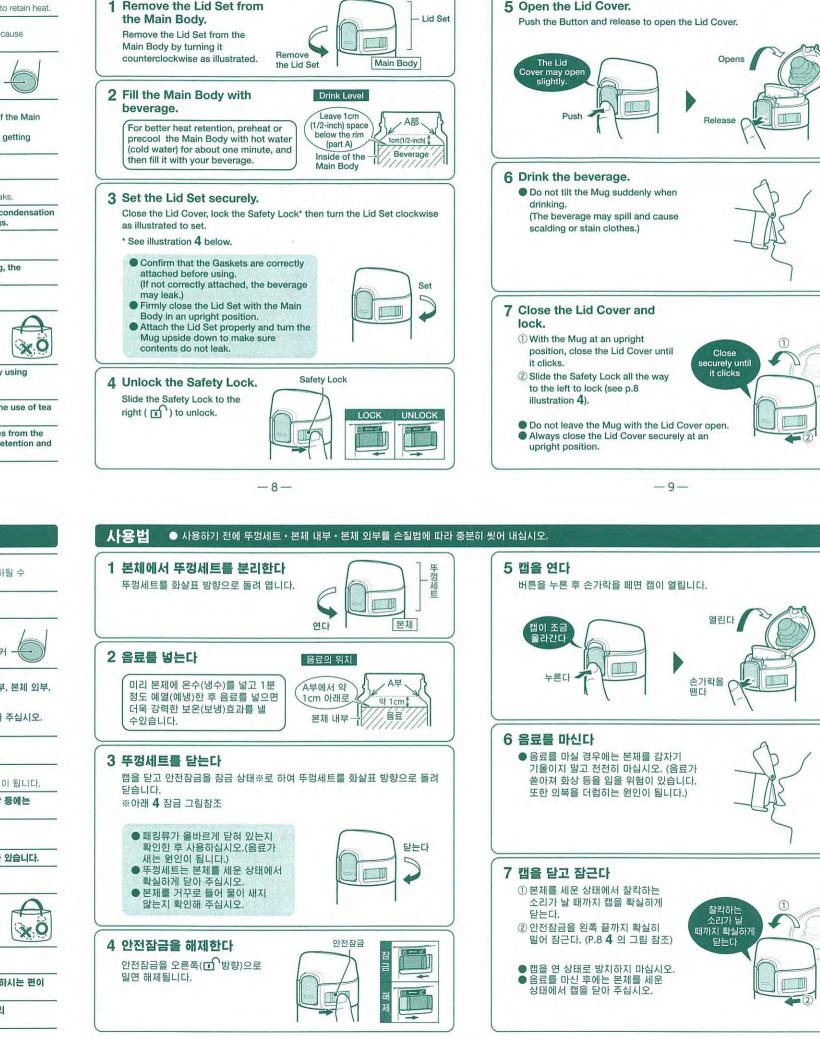

# 使用方法 ●使用前請根據清理方法將杯蓋組、本體內側、本體外側充分洗淨 1 從本體將杯蓋組取下 杯 蓋組 將杯蓋組依照箭頭方向轉開取下。 本體 RVF 2 加入飲料 飲料的位置 ,A虑, 低於A處 先於本體內加入熱水(冷水),預熱 1cm以下 約1cm (預冷)約1分鐘後再加入飲料,可加 強保温(保冷)的效果 本體內側-飲料 3 轉緊杯蓋組 依右圖箭頭方向將杯蓋組轉緊,確認安全鎖處於鎖定狀態\*。 ※鎖定請參閱下圖 4。 ●請確認墊圈類正確組裝後,再行使用。 轉緊 (否則會導致飲料外漏。) ●請於本體直立放置的狀態下確實轉緊杯 5 蓋組。 ●蓋上杯蓋組後,將本體底部朝上,檢查 10 是否有溢漏。 4 打開安全鎖 安全鎖 將安全鎖往右(朝 🖬 📾示方向) 移動,解除鎖定。 -18 ← of -8-

使用方法 继续

|   | <b>打开安全锁</b><br>将安全锁往右( <b>⊡</b> 的方向)移动,<br><sub>解除锁定。</sub>                 | 安全锁                       | 様<br>定<br>解<br>除 |
|---|------------------------------------------------------------------------------|---------------------------|------------------|
| - | <b>7开上盖</b><br>安压按钮,然后将手指松开,上盖便自:<br><u> し<br/>上</u> 盖稍微<br>向上升起<br>按压<br>按広 | 动打开。<br>打开                |                  |
|   | <b>曷饮料时</b><br>●喝饮料时,勿将本体急剧倾斜,请慢<br>(以免溢出或烫伤,也避免弄脏衣服。〕                       |                           | A                |
| - | 盖上上盖并锁定<br>①在本体直立放置的状态下,请确实<br>盖紧上盖,直到听到卡嚓声为止。                               | 直到听到<br>卡嚓声为止,<br>确实盖紧上盖。 |                  |