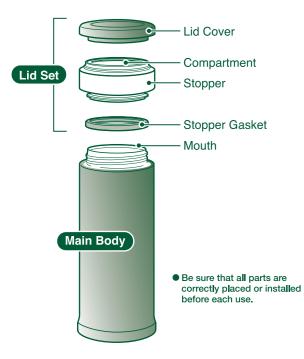

## Name of Each Part

• The illustrations used in this instruction manual may differ from the actual product vou have purchased.

Please read these instructions before use, and keep for future reference.

# How to Disassemble & Assemble the Lid Set:

- Be sure to attach the Lid Cover, Stopper and Stopper Gasket correctly to prevent malfunction or leakage.
- •Be sure to remove the Lid Cover from the Lid Set and clean the Compartment as well.
- When you first use the product, there may be a plastic smell. However, this will become less noticeable with use.

# Remove the Lid Cover.

Turn the Lid Cover as illustrated (counterclockwise) to remove.

# Remove the Stopper Gasket with fingers.

Stopper Gasket

Please follow the steps in reverse to put the parts back together.

## How to Attach the Stopper Gasket

Line up the recess in the Stopper Gasket with the ridge on the Stopper, and, applying pressure from the outside in, push it into place.