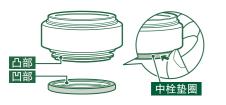

## How to Attach the Stopper Gasket

Line up the recess in the Stopper Gasket with the ridge on the Stopper, and, applying pressure from the outside in, push it into place.

## ●中栓垫圈的安装方法

将中栓垫圈的凹部对准中栓的凸部,以从周围按压的方式安装。