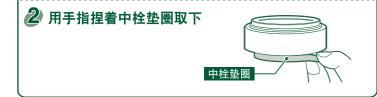

# Remove the Stopper Gasket with fingers.

Stopper Gasket

Please follow the steps in reverse to put the parts back together.

## 安装时,请依拆卸方法相反顺序安装。