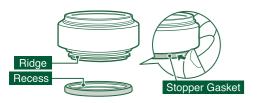

# Remove the Stopper Gasket with fingers.

Stopper Gasket

Please follow the steps in reverse to put the parts back together.

## How to Attach the Stopper Gasket

Line up the recess in the Stopper Gasket with the ridge on the Stopper, and, applying pressure from the outside in, push it into place.