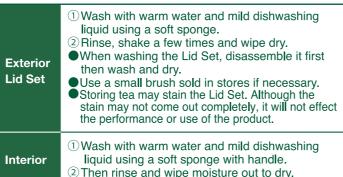

# How to Take Care of Your Mug:

 Clean the product after each use to prevent odors and mold, and to keep the product sanitary.

•Always disassemble the product before cleaning. (see p.5)

## When Cleaning Your Product:

- Do not use a dishwasher or dish-dryer. Do not boil to sanitize.
- Do not clean using paint thinner, metal wire scrub brushes, scrubbing brushes that include abrasive cleaners, polishing powders, cleansers, melamine sponges, or any similar items.
- Do not use chlorine-based bleach. In addition, do not use any kind of bleach, even non-chlorine-based, to clean the outside of the Main Body. It may damage the paint, print, or stickers on the Main Body.
- •Do not soak in water for an extended period of time.
- •Wipe moisture off thoroughly to prevent water stains or rusting.
- If the product is not going to be used for an extended period, wash thoroughly with cold or lukewarm water and dry well. Store the product away from high temperatures and humidity. High temperatures and humidity may damage the product.