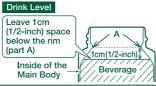

#### Always close the Lid Set securely.

Contents may leak and cause scalding or stains.

Leave 1cm (1/2-inch) room on top when filling the Main Body. Contents may overflow when placing the Lid Set.

#### Heat/Cold Retention Testing Conditions:

At a room temperature of  $20^{\circ}C \pm 2^{\circ}C$  (68°F $\pm 4^{\circ}F$ ), the Main Body is filled with hot or cold water up to the level illustrated in Drink Level on p. 2, and left standing in an upright position.